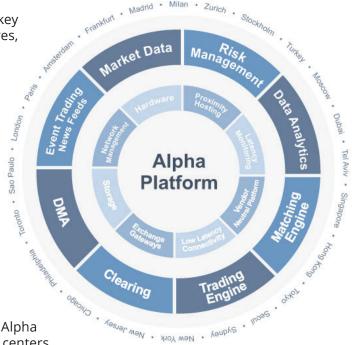

# Alpha Platform<sup>TM</sup> The World's Fastest Trading Platform. Guaranteed.

Innovate and move beyond traditional infrastructure approaches for the capital markets. Leave behind the complexity and high costs associated with building, sourcing and maintaining high performance and leading-edge technology.

# **Accelerate Your Trading Performance.**

Best-of-Breed Trading Infrastructure in a Single Platform

CFN Services' award-winning Alpha Platform is a high-performance platform for electronic trading across key global liquidity venues supporting equities, options, futures, fixed income and FX asset classes.

The Alpha Platform is the market's most agile, scalable and cost-effective low latency platform, built on the same infrastructure that provides accelerated ultralow latency market data delivery and trade execution for some of the world's most sophisticated high frequency trading firms.

Open by design, CFN Services' Alpha Platform delivers a fully managed and customizable set of high-performance network, infrastructure and data solutions that can be easily integrated into your trading infrastructure.

Low Latency Direct Connectivity

Ultra-low and low latency fiber and wireless networks connecting market participants and liquidity venues worldwide provide the foundation of the Alpha Platform. Our global reach to more than 70 financial data centers and exchange locations in North and South America, Asia and Europe allows you to customize solutions and support a range of latency, route, bandwidth and diversity options across markets, asset classes and geographies.

## Real-Time UltraFast™ Market Data

The transmission of real-time market and event data is optimized over the Alpha Platform to support greater message volumes, broader datasets and deeper coverage - at the lowest latencies in the market. Our fully integrated technology platform allows you to accelerate market data directly into your trading infrastructure at the service levels and locations you need. With our global lowest-latency distribution of native feeds, you have the flexibility to normalize data with any proprietary feed handler or ticker plant technology at the destination at wire speed.

#### **Direct Market Access**

Simplify lowest-latency direct market access and ensure best order routing and trade execution. Direct connectivity and integrated access to exchange gateways, matching engines and data feeds reduce infrastructure complexity and costs, while delivering leading performance.

# **Managed Proximity Hosting**

Be closer to the trade with managed proximity hosting within liquidity venues and financial data centers. Deploy next to market data sources, matching engines and exchange gateways, and integrate your infrastructure with the fastest interconnection available.