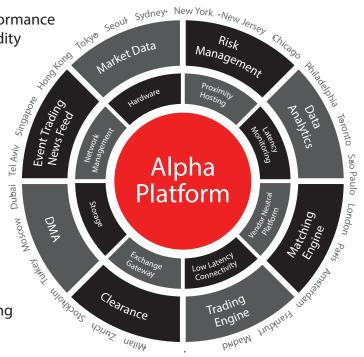

## Accelerate Your Trading Performance.

Best-of-Breed Trading Infrastructure in a Single Platform

Apcela's award-winning Alpha Platform is a high-performance platform for electronic trading across key global liquidity venues supporting equities, options, futures, fixed income and FX asset classes.

The Alpha Platform is the market's most agile, scalable and cost-effective low latency platform, built on the same infrastructure that provides accelerated ultralow latency market data delivery and trade execution for some of the world's most sophisticated high frequency trading firms.

Open by design, Apcela's Alpha Platform delivers a fully managed and customizable set of high-performance network, infrastructure and data solutions that can be easily integrated into your trading infrastructure.

Ultra-low and low latency fiber and wireless networks connecting market participants and liquidity venues worldwide provide the foundation of the Alpha Platform. Our global reach to more than 70 financial data centers and exchange locations in North and South America, Asia and Europe allows you to customize solutions and support a range of latency, route, bandwidth and diversity options across markets, asset classes and geographies.

#### Real-Time UltraFast™ Market Data

Liquidity venues worldwide provide the foundation of the Alpha Platform. Our global reach to more than 70 financial data centers and exchange locations in North and South America, Asia and Europe allows you to customize solutions and support a range of latency, route, bandwidth and diversity options across markets, asset classes and geographies. latencies in the market. Our fully integrated technology platform allows you to accelerate market data directly into your trading infrastructure at the service levels and locations you need. With our global lowest latency distribution of native feeds, you have the flexibility to normalize data with any proprietary feed handler or ticker plant technology at the destination at wire speed.

## Direct Market Access

Simplify lowest-latency direct market access and ensure best order routing and trade execution. Direct connectivity and integrated access to exchange gateways, matching engines and data feeds reduce infrastructure complexity and costs, while delivering leading performance.

#### Managed Proximity Hosting

Be closer to the trade with managed proximity hosting within liquidity venues and financial data centers. Deploy next to market data sources, matching engines and exchange gateways, and integrate your infrastructure with the fastest interconnection available.