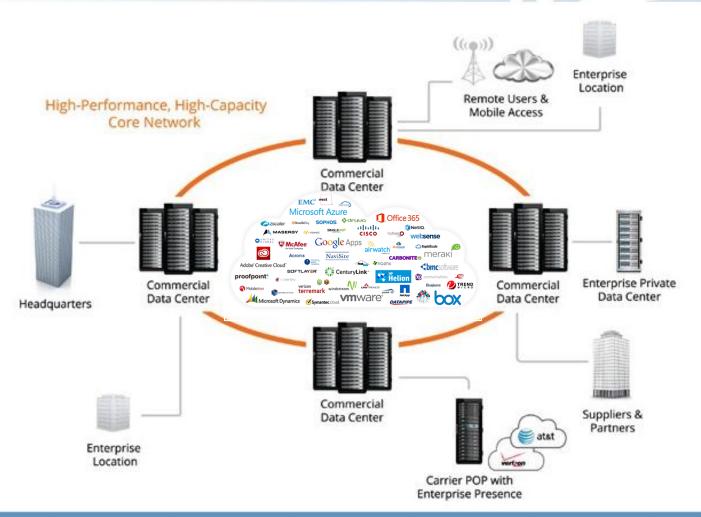

# **Fragmentation of Applications & Data**

# The Cloud Enabled Next Generation WAN Architecture

- Fast & Agile
- Simplified
- Secure
- BROAD-band
- Distributed
- Resilient

# **IT Transformation & The Modern WAN**