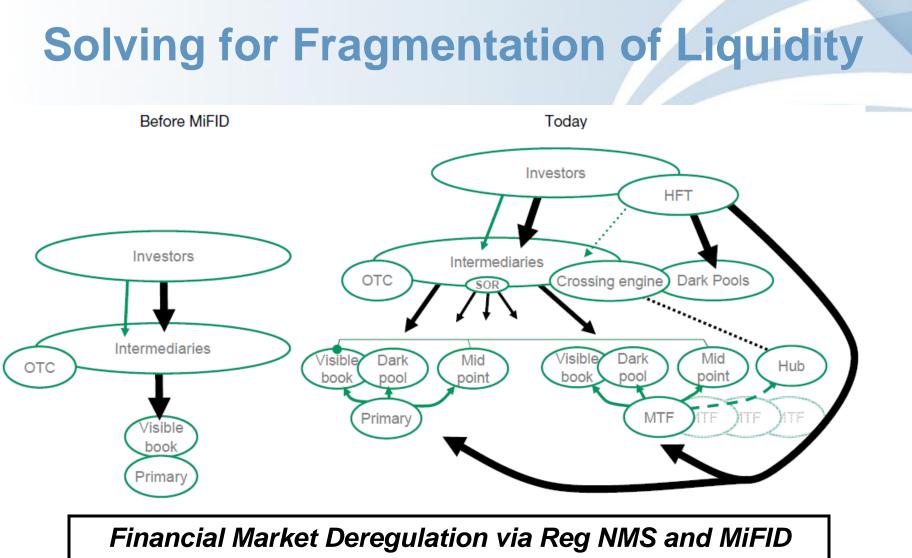

#### SUN TRADING

INSTINET.

Fractured Global Financial Markets Liquidity

#### A long time ago...

# **Fragmentation of Applications & Data**