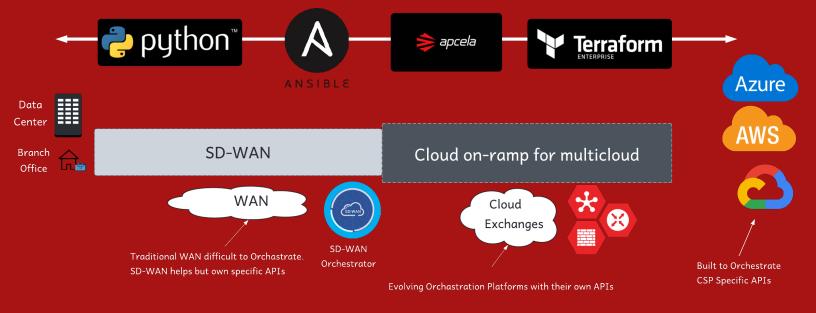

## Join the world's fastest cloud-to-cloud network

As Enterprises move applications to the cloud, their IT leaders have come to realize that the traditional MPLS based WAN Extensions for Enterprise Cloud and SaaS connectivity are suboptimal, expensive and non-performant. Apcela has designed a unique way to consume the private multicloud connectivity in the most performant manner utilizing SD-WAN, Network Virtualization, and the power of orchestration to offer world's fastest multicloud connectivity platform, delivered in minutes.

**Automate Multicloud Connectivity** 

Connect to Public Clouds in real time, without requiring human intervention

**One Connection, Multiple Clouds** 

Connect to multiple cloud service providers (CSPs) such as AWS, Azure, CGP, OCI, and more

## **Multicloud On-Ramp for Cisco SD-WAN**